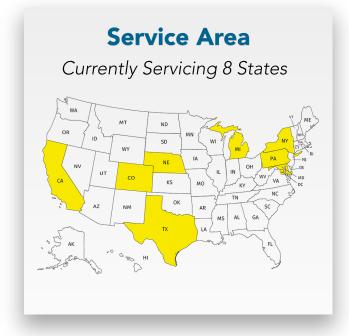

EPM deploys flower tents nationwide as one of our ancillary income programs. Each flower tent location acts as a temporary pop-up garden center on a given property. Generate seaonal ancillary revenue across a portfolio while providing a convienent shopping expereince for the local community and patrons.

- Create Short Term Seasonal Revenue
- Program Implementation and Management at No Expense!
- Rent Collection, Insurance, and Maintenance handled by EPM
- Capitalize on increased holiday traffic (Easter, Mother's Day, etc.)

## **Program Requirements**

**Footprint:** 1,200 SqFt. - 5,000 SqFt. of parking lot or common area space. Tent and garden sizes vary based on location.

**Term:** 8-10 Week Term

**Property Type:** Shopping Centers

and Malls

**Other:** Access to Water (preferred)